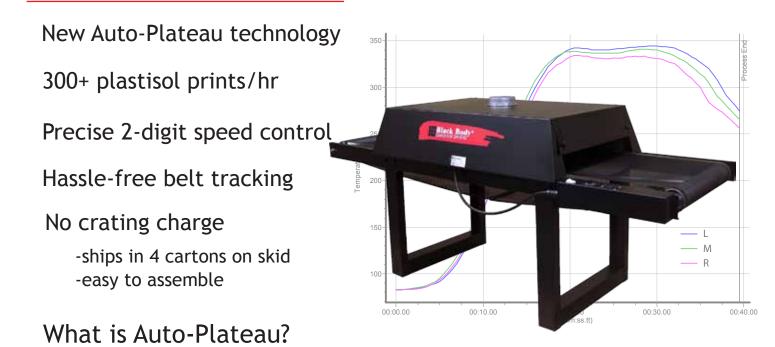

## Two finely tuned zones with custom coiled longwave infrared elements that gaurantee a heat profile "plateau." Quickly getting the ink to curing temperature and then holding it there lends to greater wash-fastness no matter the ink line or thickness of print.

Our elements are also designed so the heat from belt edge-to-edge is nearly identical. Load your shirt any which way. Unlike the competition, the middle of the belt is not hotter than the edges.

Auto-Plateau technology also makes curing water-based inks easier without air flow. Gone are the days of running shirts through twice.